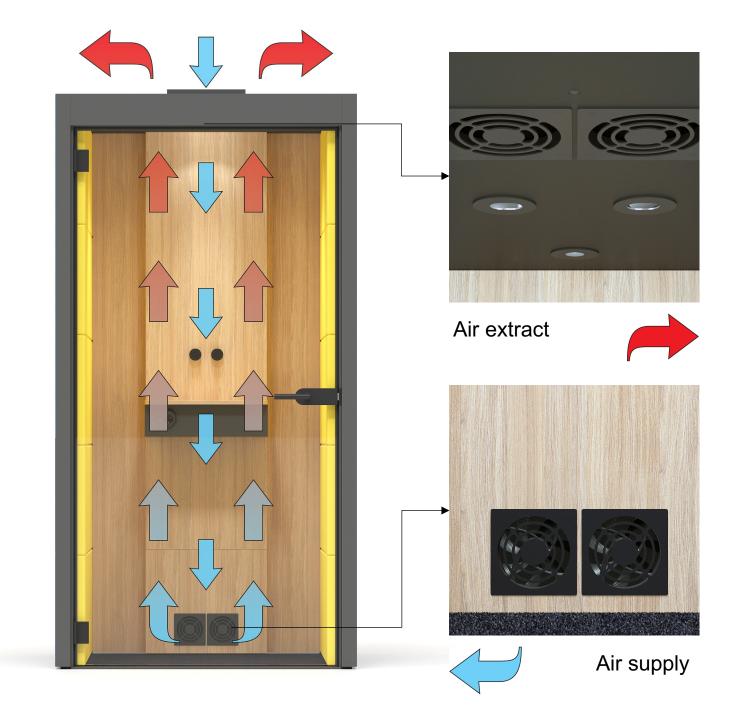

# VENTILATION AND LIGHTING

## Efficient air ventilation

200 m3/h SILENT ROOM S

 $400_{\text{ m3/h}}$  SILENT ROOM M

500 m3/h SILENT ROOM L