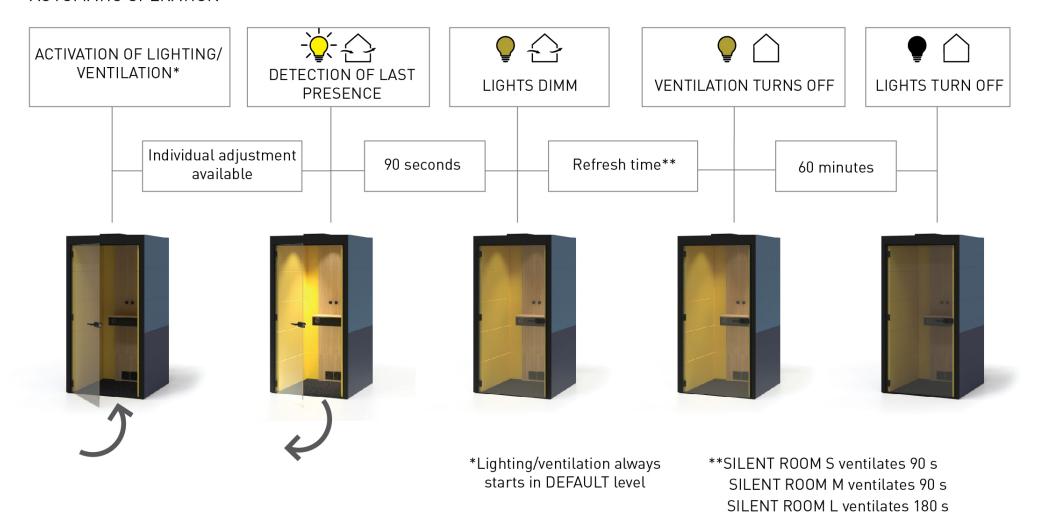

## SILENT ROOM

Your comfort zone. Come in!





#### SILENT ROOM

The oasis of silence in a middle of a modern office



### ACOUSTIC ABSORPTION AND INSULATION



High class acoustic material and multilayered texture



#### Acoustic comfort





# ERGONOMICS AND COMFORT



# Spacious interior and privacy







## Comfortable environment and privacy



# Engaging and casual space





# VENTILATION AND LIGHTING

## Efficient air ventilation

200 m3/h SILENT ROOM S

 $400_{\text{ m3/h}}$  SILENT ROOM M

500 m3/h SILENT ROOM L





# Warm LED lighting



#### Smart energy saving

#### **AUTOMATIC OPERATION**



# DESIGN AND CUSTOMISATION







#### RANGE





SILENT ROOM L

SILENT ROOM M

SILENT ROOM S

#### SILENT ROOM S





#### SILENT ROOM M





#### SILENT ROOM L