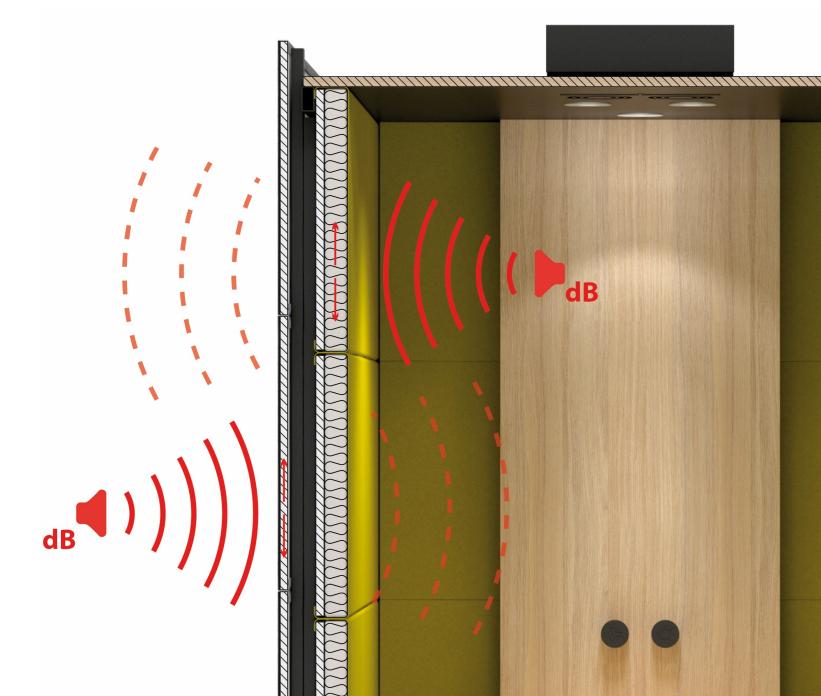

### ACOUSTIC ABSORPTION AND INSULATION

High class acoustic material and multilayered texture

#### Acoustic comfort