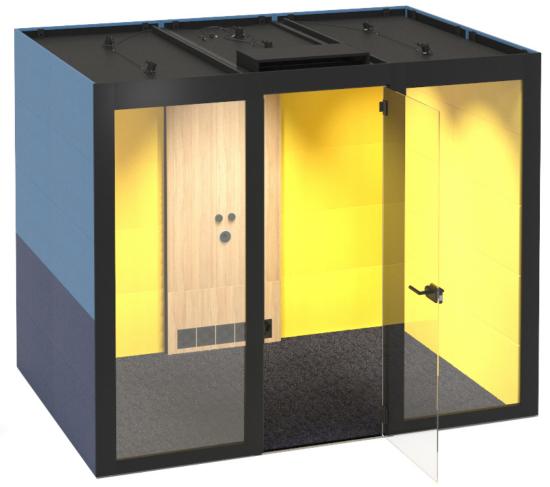

## SILENT ROOM

Your comfort zone. Come in!





#### SILENT ROOM

The oasis of silence in a middle of a modern office



### ACOUSTIC ABSORPTION AND INSULATION



High class acoustic material and multilayered texture



#### Acoustic comfort





# ERGONOMICS AND COMFORT



# Spacious interior and privacy







## Comfortable environment and privacy



# Engaging and casual space





# VENTILATION AND LIGHTING

## Efficient air ventilation

200 m3/h SILENT ROOM S

 $400_{\text{ m3/h}}$  SILENT ROOM M

500 m3/h SILENT ROOM L





# Warm LED lighting



#### Smart energy saving

#### **AUTOMATIC OPERATION**



# DESIGN AND CUSTOMISATION







#### RANGE





SILENT ROOM L

SILENT ROOM M

SILENT ROOM S

#### SILENT ROOM S





#### SILENT ROOM M





#### SILENT ROOM L