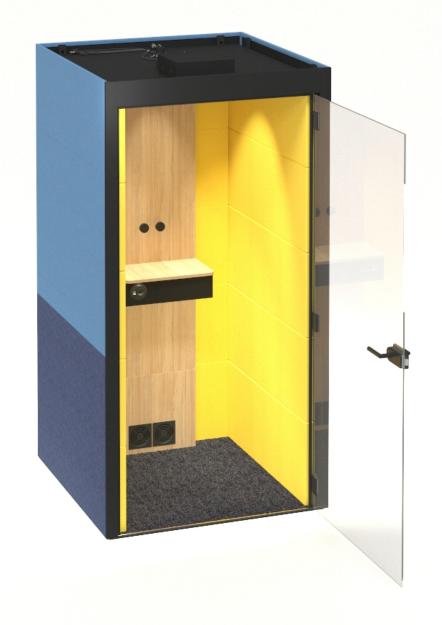

## SILENT ROOM

Your comfort zone. Come in!





#### SILENT ROOM

The oasis of silence in a middle of a modern office



### ACOUSTIC ABSORPTION AND INSULATION



High class acoustic material and multilayered texture



#### Acoustic comfort





# ERGONOMICS AND COMFORT



# Spacious interior and privacy







## Comfortable environment and privacy



# Engaging and casual space





# VENTILATION AND LIGHTING

## Efficient air ventilation

200 m3/h SILENT ROOM S

 $400_{\text{ m3/h}}$  SILENT ROOM M

500 m3/h SILENT ROOM L





# Warm LED lighting



#### Smart energy saving

#### **AUTOMATIC OPERATION**



# DESIGN AND CUSTOMISATION







#### RANGE





SILENT ROOM L

SILENT ROOM M

SILENT ROOM S

#### SILENT ROOM S





#### SILENT ROOM M





#### SILENT ROOM L