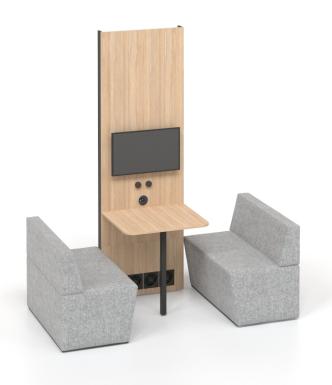

## SILENT ROOM

Your comfort zone. Come in!





#### SILENT ROOM

The oasis of silence in a middle of a modern office



### ACOUSTIC ABSORPTION AND INSULATION



High class acoustic material and multilayered texture



#### Acoustic comfort





# ERGONOMICS AND COMFORT



# Spacious interior and privacy







## Comfortable environment and privacy



# Engaging and casual space





# VENTILATION AND LIGHTING

## Efficient air ventilation

200 m3/h SILENT ROOM S

 $400_{\text{ m3/h}}$  SILENT ROOM M

500 m3/h SILENT ROOM L





# Warm LED lighting



#### Smart energy saving

#### **AUTOMATIC OPERATION**



# DESIGN AND CUSTOMISATION







#### RANGE





SILENT ROOM L

SILENT ROOM M

SILENT ROOM S

#### SILENT ROOM S





#### SILENT ROOM M





#### SILENT ROOM L