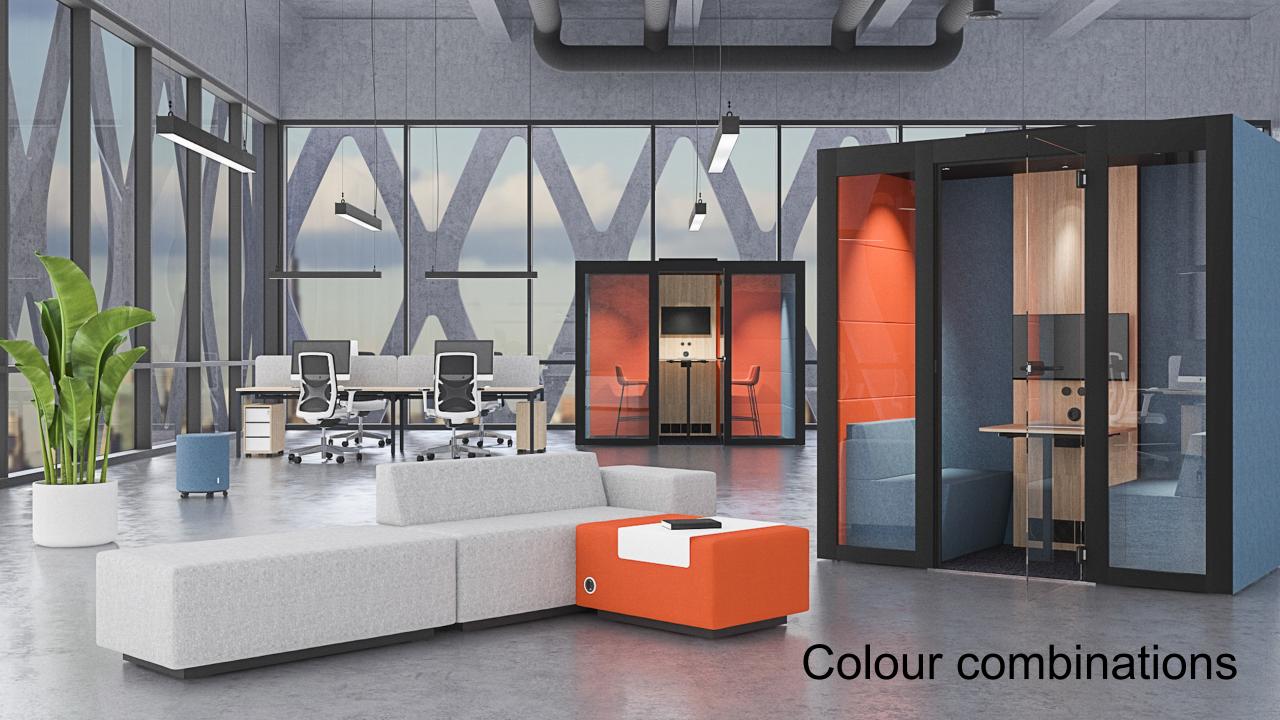

## SILENT ROOM

Your comfort zone. Come in!





#### SILENT ROOM

The oasis of silence in a middle of a modern office



### ACOUSTIC ABSORPTION AND INSULATION



High class acoustic material and multilayered texture



#### Acoustic comfort





# ERGONOMICS AND COMFORT



# Spacious interior and privacy







## Comfortable environment and privacy



# Engaging and casual space





# VENTILATION AND LIGHTING

## Efficient air ventilation

200 m3/h SILENT ROOM S

 $400_{\text{ m3/h}}$  SILENT ROOM M

500 m3/h SILENT ROOM L





# Warm LED lighting



#### Smart energy saving

#### **AUTOMATIC OPERATION**



# DESIGN AND CUSTOMISATION







#### RANGE





SILENT ROOM L

SILENT ROOM M

SILENT ROOM S

#### SILENT ROOM S





#### SILENT ROOM M





#### SILENT ROOM L