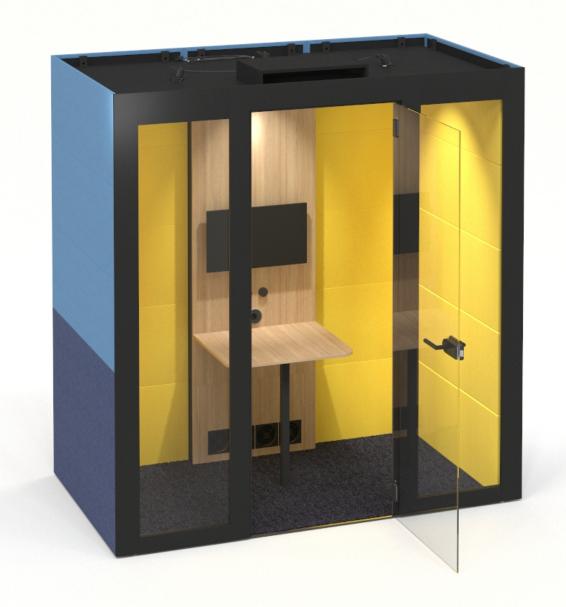

## SILENT ROOM

Your comfort zone. Come in!





#### SILENT ROOM

The oasis of silence in a middle of a modern office



### ACOUSTIC ABSORPTION AND INSULATION



High class acoustic material and multilayered texture



#### Acoustic comfort





# ERGONOMICS AND COMFORT



# Spacious interior and privacy







## Comfortable environment and privacy



# Engaging and casual space





# VENTILATION AND LIGHTING

## Efficient air ventilation

200 m3/h SILENT ROOM S

 $400_{\text{ m3/h}}$  SILENT ROOM M

500 m3/h SILENT ROOM L





# Warm LED lighting



#### Smart energy saving

#### **AUTOMATIC OPERATION**



# DESIGN AND CUSTOMISATION







#### RANGE





SILENT ROOM L

SILENT ROOM M

SILENT ROOM S

#### SILENT ROOM S





#### SILENT ROOM M





#### SILENT ROOM L