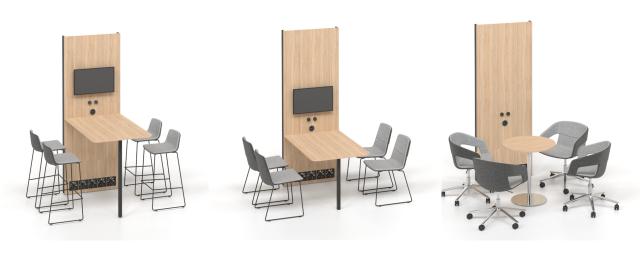

## SILENT ROOM

Your comfort zone. Come in!





#### SILENT ROOM

The oasis of silence in a middle of a modern office



### ACOUSTIC ABSORPTION AND INSULATION



High class acoustic material and multilayered texture



#### Acoustic comfort





# ERGONOMICS AND COMFORT



# Spacious interior and privacy







## Comfortable environment and privacy



# Engaging and casual space





# VENTILATION AND LIGHTING

## Efficient air ventilation

200 m3/h SILENT ROOM S

 $400_{\text{ m3/h}}$  SILENT ROOM M

500 m3/h SILENT ROOM L





# Warm LED lighting



#### Smart energy saving

#### **AUTOMATIC OPERATION**



# DESIGN AND CUSTOMISATION







#### RANGE





SILENT ROOM L

SILENT ROOM M

SILENT ROOM S

#### SILENT ROOM S





#### SILENT ROOM M





#### SILENT ROOM L