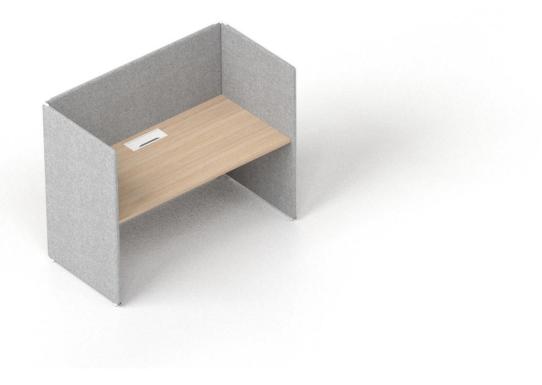

#### A WIDE SELECTION OF DEKSTOPS

Different size and shape desktops make MY SPACE a flexible solution for almost any working environment while heightadjustment function helps create a convenient workplace for individual tasks.

### DIFFERENT SIZE FOR DIFFERENT APPLICATIONS