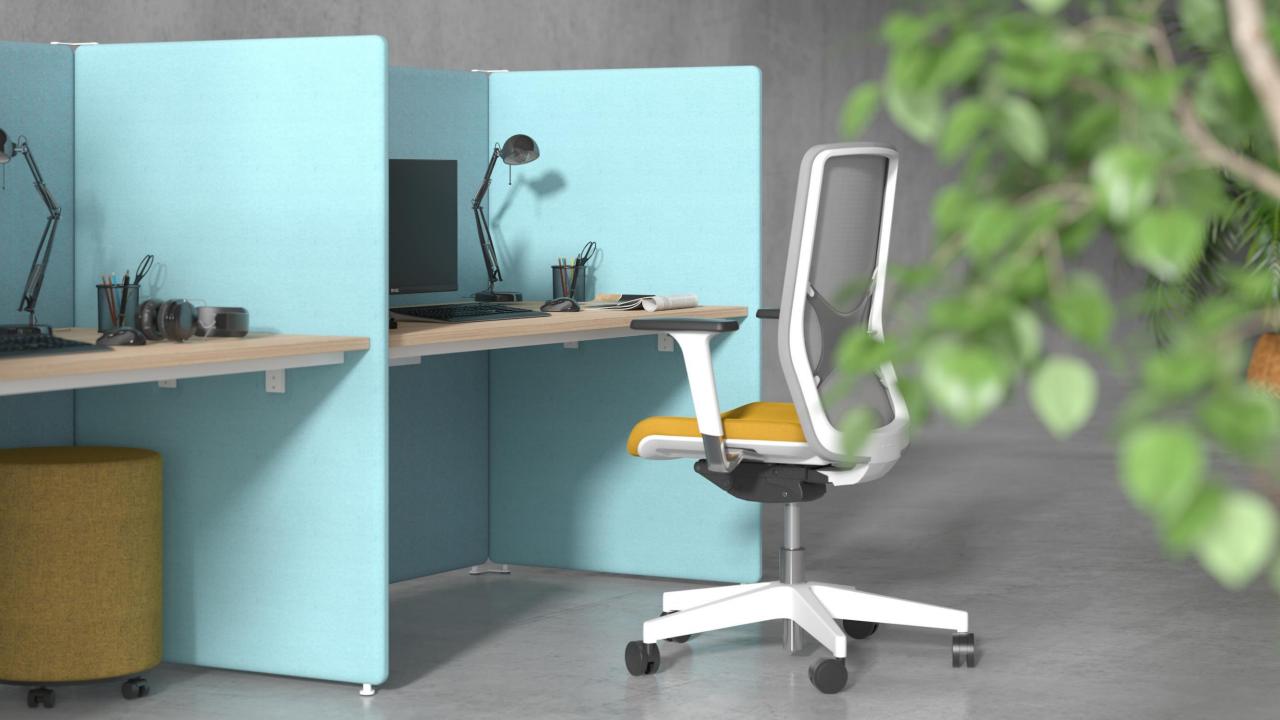

#### COLOURS WITH PURPOSE

Use your desired colour combinations to create individual spaces or indicate group workspaces.

Using different colours for individual workplaces, collaboration and socialization areas will serve different purposes: the need to be focused and productive, or the opposite, relaxed.

#### A WIDE SELECTION OF DEKSTOPS

Different size and shape desktops make MY SPACE a flexible solution for almost any working environment while heightadjustment function helps create a convenient workplace for individual tasks.