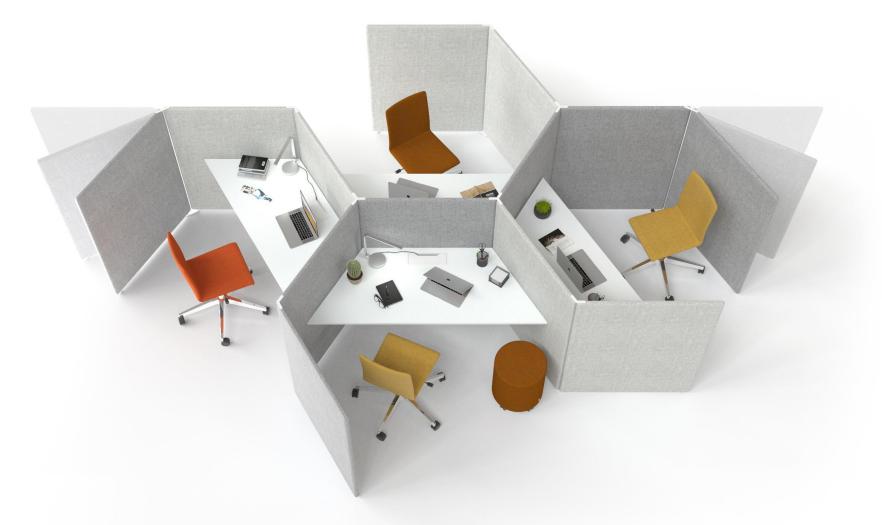

# A MUST-HAVE MODERN OFFICE SOLUTION

MY SPACE is a universal modular screen system with excellent acoustic properties designed to shape unique office spaces. This system is the ideal solution for agile, activity-based and open-plan offices.

## FROM PRIVATE MINI-ROOM TO COLLABORATION AREAS

A wide range of applications and configurations of these modular acoustic screens let you easily adapt the furniture to various office planning needs and working situations.

#### **PRIVACY NEEDS**

Depending on your chosen combination, you can create a spaces with different level of privacy

### DIFFERENT SIZE FOR DIFFERENT APPLICATIONS