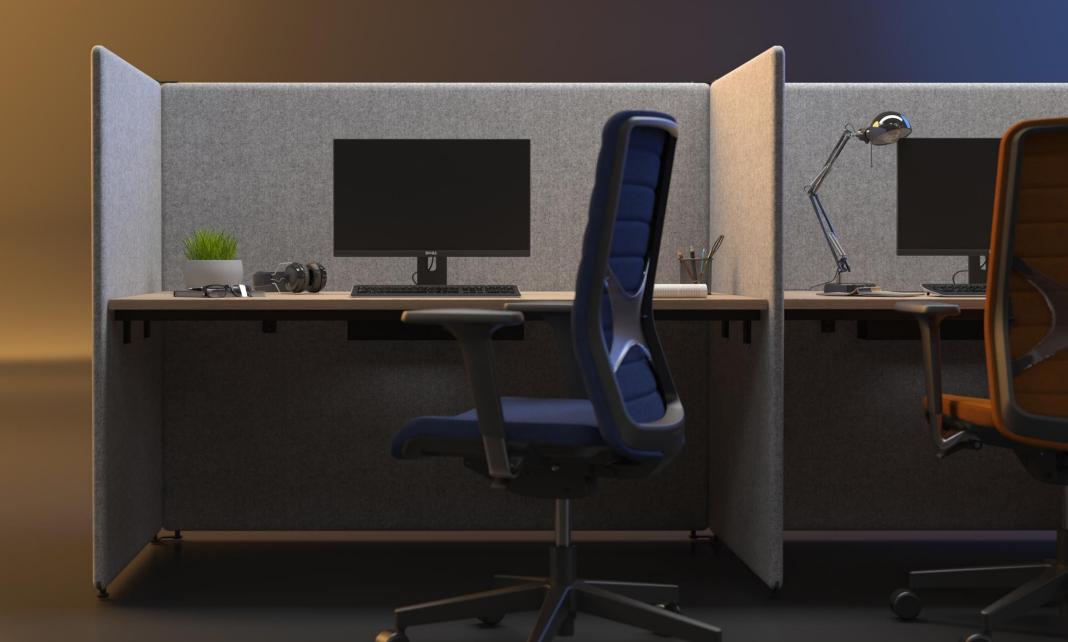

### ACOUSTIC FEATURES FOR BETTER CONCENTRATION

MY SPACE allows you to concentrate or your work as you hear less distracting noises from the surrounding environmet, yet you hear what is happening around and do not feel separated.

# Expanded connectivity

Thanks to the modular construction, this acoustic furniture allows you to electrify up to 6 workplaces with a single power socket.