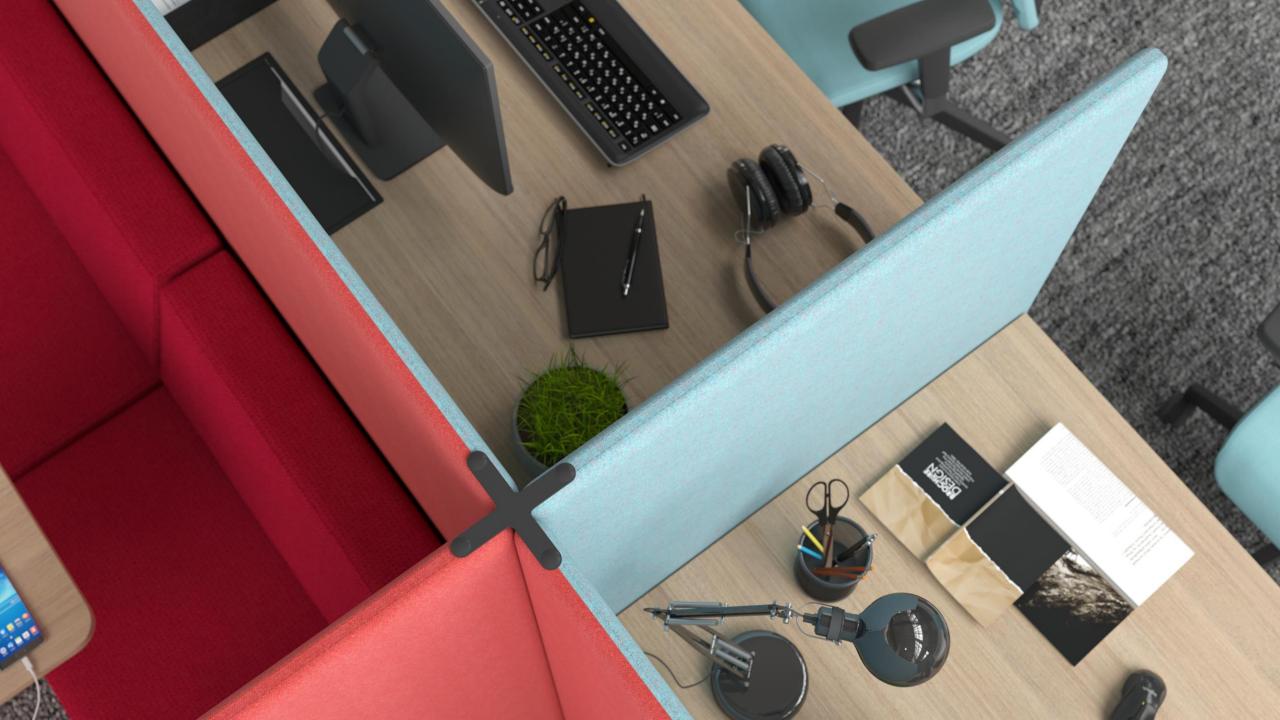

# Expanded connectivity

Thanks to the modular construction, this acoustic furniture allows you to electrify up to 6 workplaces with a single power socket.