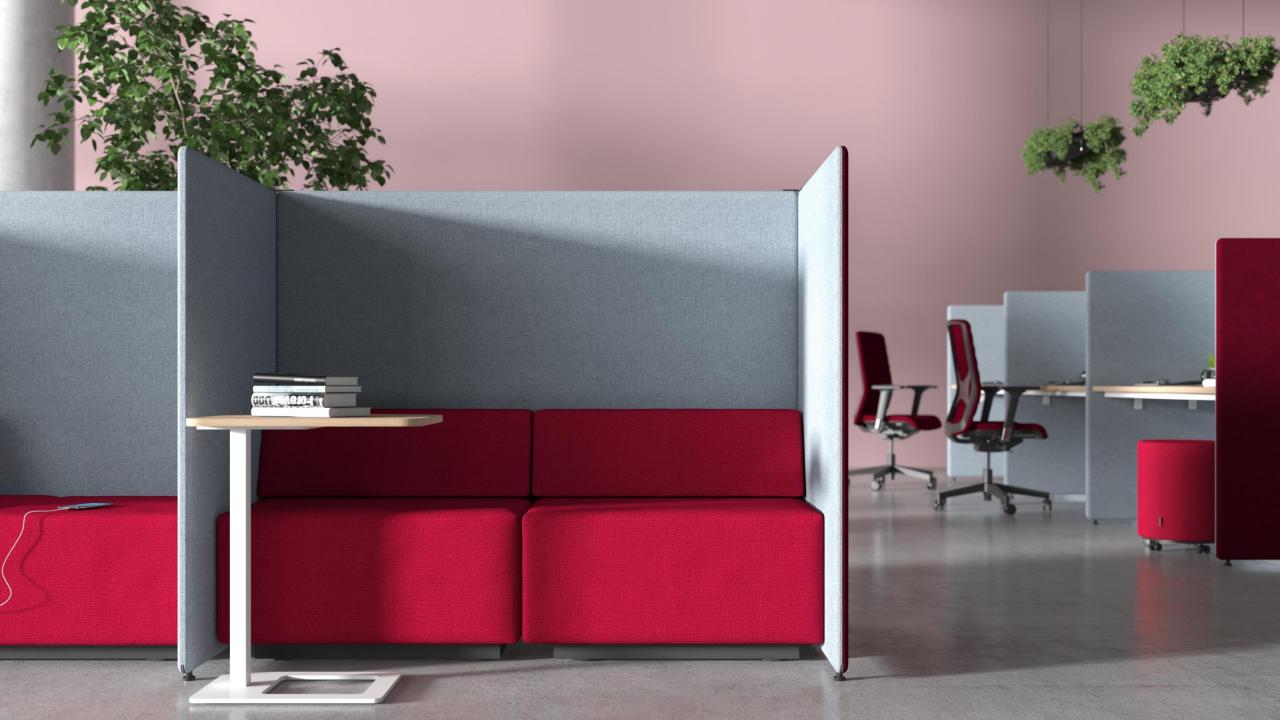

#### **PRIVACY NEEDS**

Depending on your chosen combination, you can create a spaces with different level of privacy

#### COLOURS WITH PURPOSE

Use your desired colour combinations to create individual spaces or indicate group workspaces.

Using different colours for individual workplaces, collaboration and socialization areas will serve different purposes: the need to be focused and productive, or the opposite, relaxed.