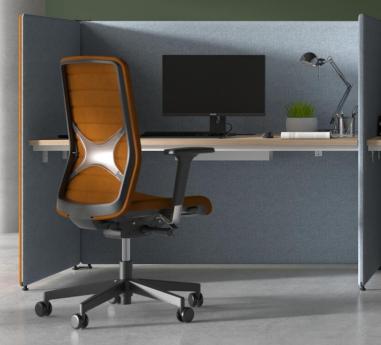

# A MUST-HAVE MODERN OFFICE SOLUTION

MY SPACE is a universal modular screen system with excellent acoustic properties designed to shape unique office spaces. This system is the ideal solution for agile, activity-based and open-plan offices.

#### **PRIVACY NEEDS**

Depending on your chosen combination, you can create a spaces with different level of privacy

#### A WIDE SELECTION OF DEKSTOPS

Different size and shape desktops make MY SPACE a flexible solution for almost any working environment while heightadjustment function helps create a convenient workplace for individual tasks.