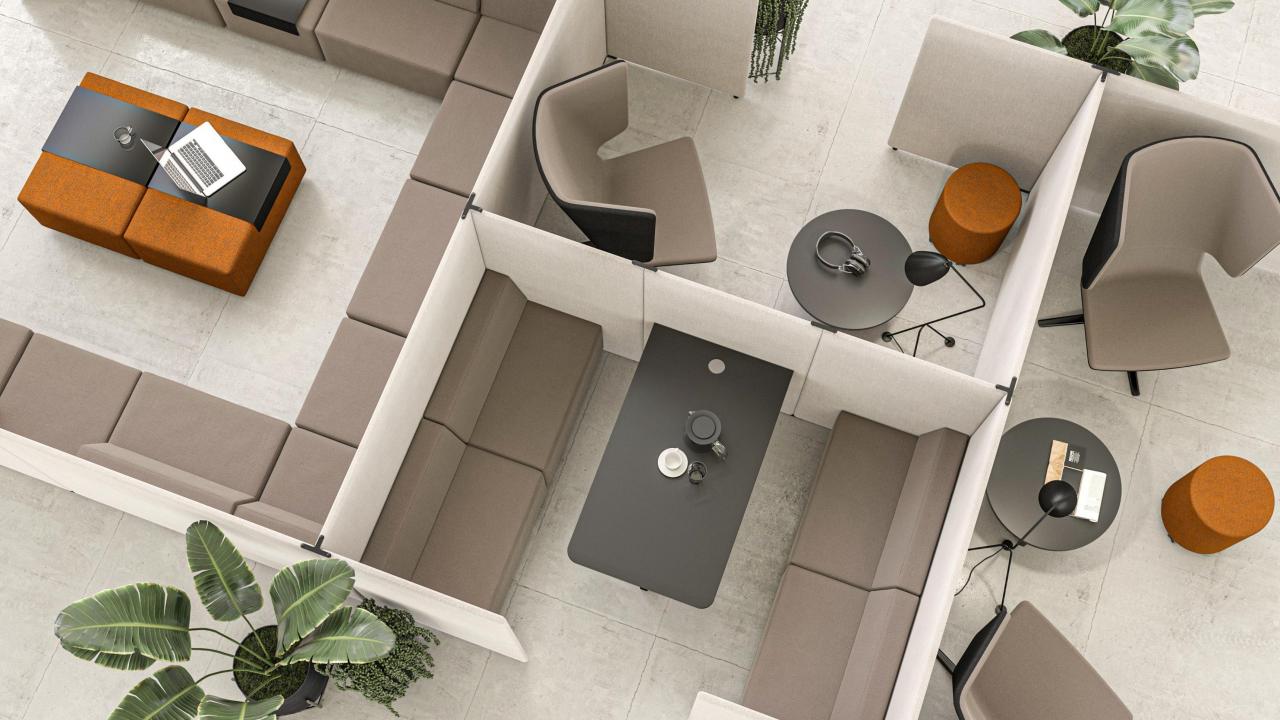

## FROM PRIVATE MINI-ROOM TO COLLABORATION AREAS

A wide range of applications and configurations of these modular acoustic screens let you easily adapt the furniture to various office planning needs and working situations.

#### **PRIVACY NEEDS**

Depending on your chosen combination, you can create a spaces with different level of privacy

#### COLOURS WITH PURPOSE

Use your desired colour combinations to create individual spaces or indicate group workspaces.

Using different colours for individual workplaces, collaboration and socialization areas will serve different purposes: the need to be focused and productive, or the opposite, relaxed.