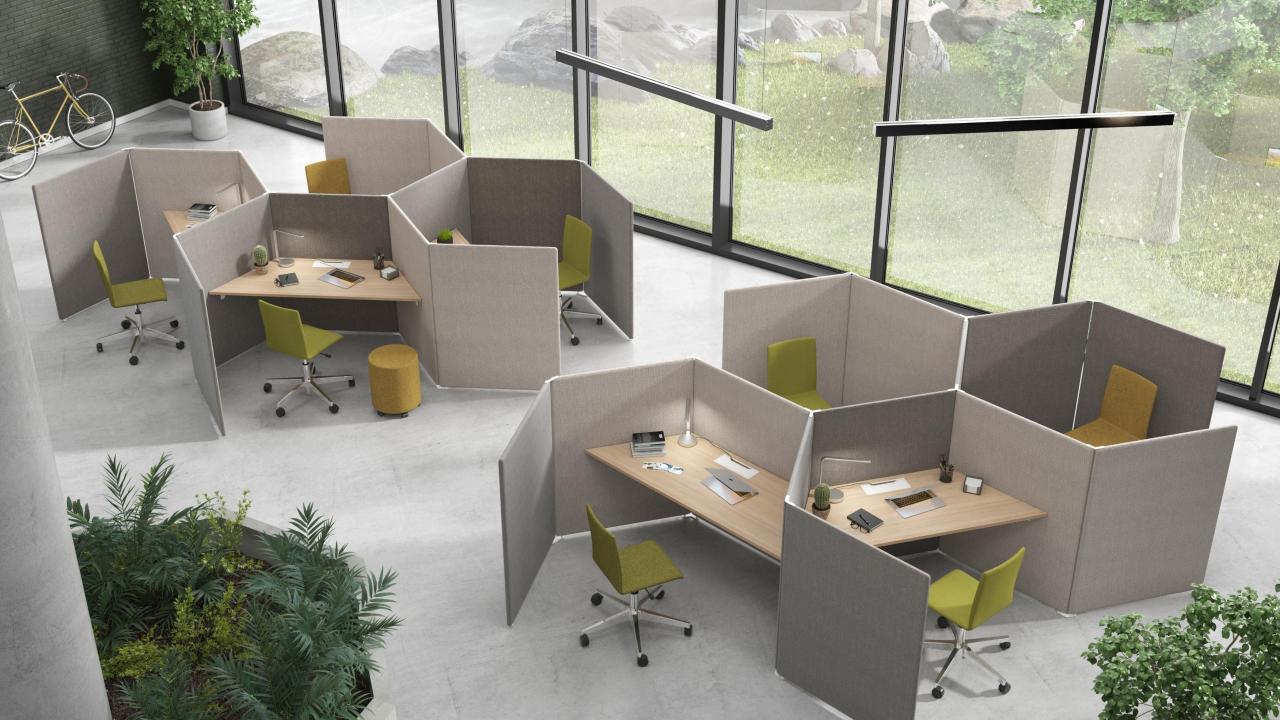

## FROM PRIVATE MINI-ROOM TO COLLABORATION AREAS

A wide range of applications and configurations of these modular acoustic screens let you easily adapt the furniture to various office planning needs and working situations.

#### **PRIVACY NEEDS**

Depending on your chosen combination, you can create a spaces with different level of privacy

#### COLOURS WITH PURPOSE

Use your desired colour combinations to create individual spaces or indicate group workspaces.

Using different colours for individual workplaces, collaboration and socialization areas will serve different purposes: the need to be focused and productive, or the opposite, relaxed.