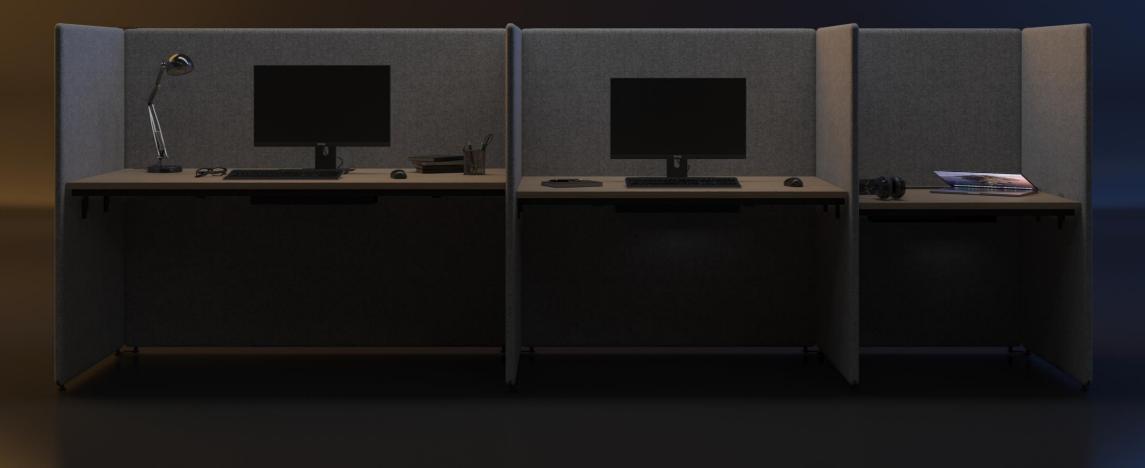

## FROM PRIVATE MINI-ROOM TO COLLABORATION AREAS

A wide range of applications and configurations of these modular acoustic screens let you easily adapt the furniture to various office planning needs and working situations.

#### A WIDE SELECTION OF DEKSTOPS

Different size and shape desktops make MY SPACE a flexible solution for almost any working environment while heightadjustment function helps create a convenient workplace for individual tasks.

### DIFFERENT SIZE FOR DIFFERENT APPLICATIONS