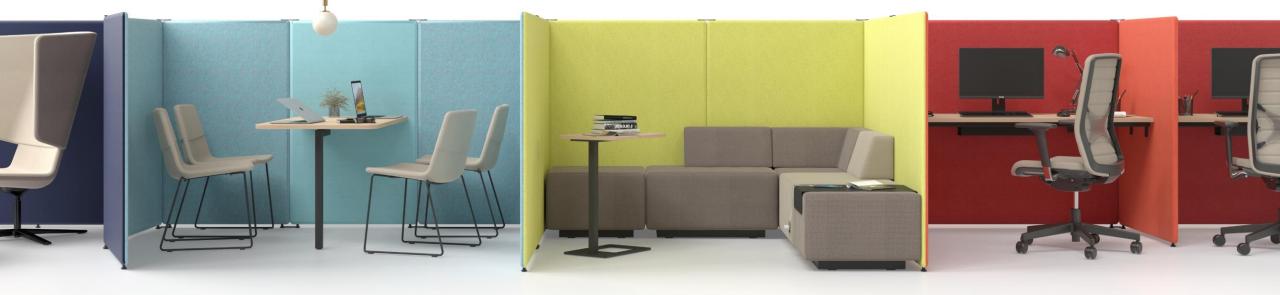

#### COLOURS WITH PURPOSE

Use your desired colour combinations to create individual spaces or indicate group workspaces.

Using different colours for individual workplaces, collaboration and socialization areas will serve different purposes: the need to be focused and productive, or the opposite, relaxed.