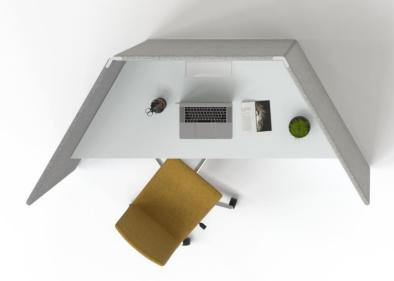

#### **PRIVACY NEEDS**

Depending on your chosen combination, you can create a spaces with different level of privacy

### ACOUSTIC FEATURES FOR BETTER CONCENTRATION

MY SPACE allows you to concentrate or your work as you hear less distracting noises from the surrounding environmet, yet you hear what is happening around and do not feel separated.

#### A WIDE SELECTION OF DEKSTOPS

Different size and shape desktops make MY SPACE a flexible solution for almost any working environment while heightadjustment function helps create a convenient workplace for individual tasks.