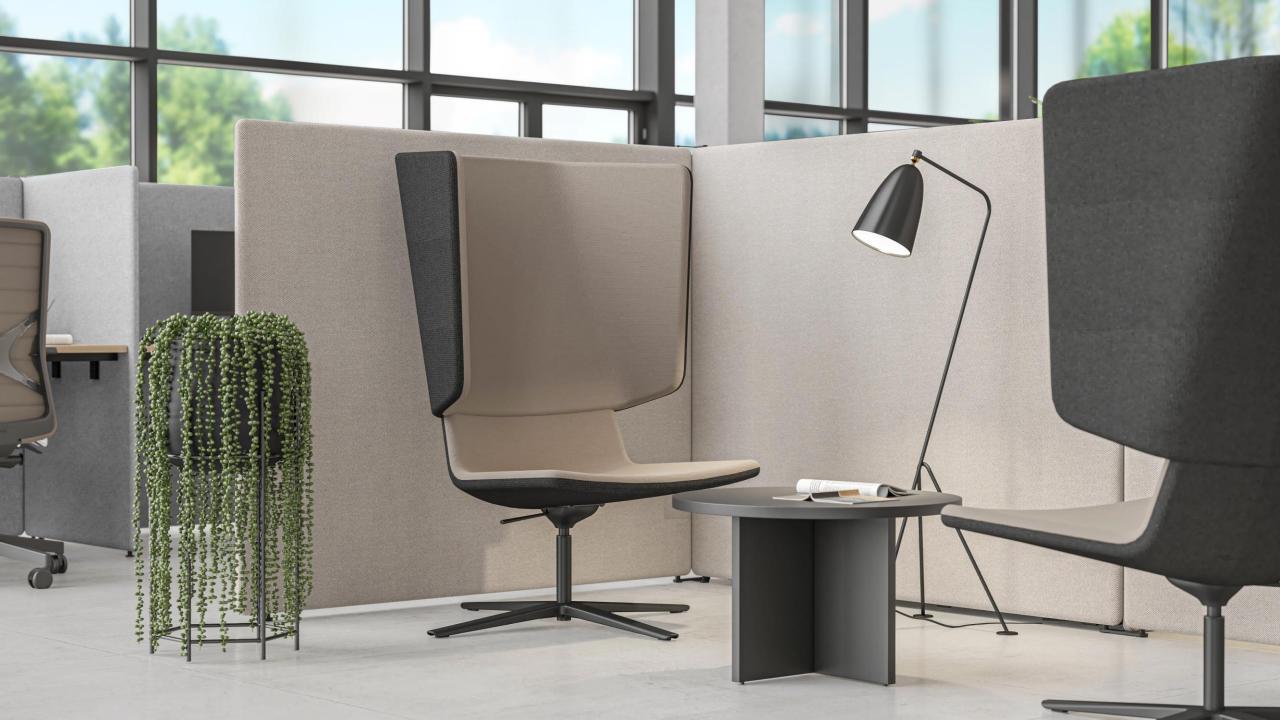

### ACOUSTIC FEATURES FOR BETTER CONCENTRATION

MY SPACE allows you to concentrate or your work as you hear less distracting noises from the surrounding environmet, yet you hear what is happening around and do not feel separated.

#### A WIDE SELECTION OF DEKSTOPS

Different size and shape desktops make MY SPACE a flexible solution for almost any working environment while heightadjustment function helps create a convenient workplace for individual tasks.