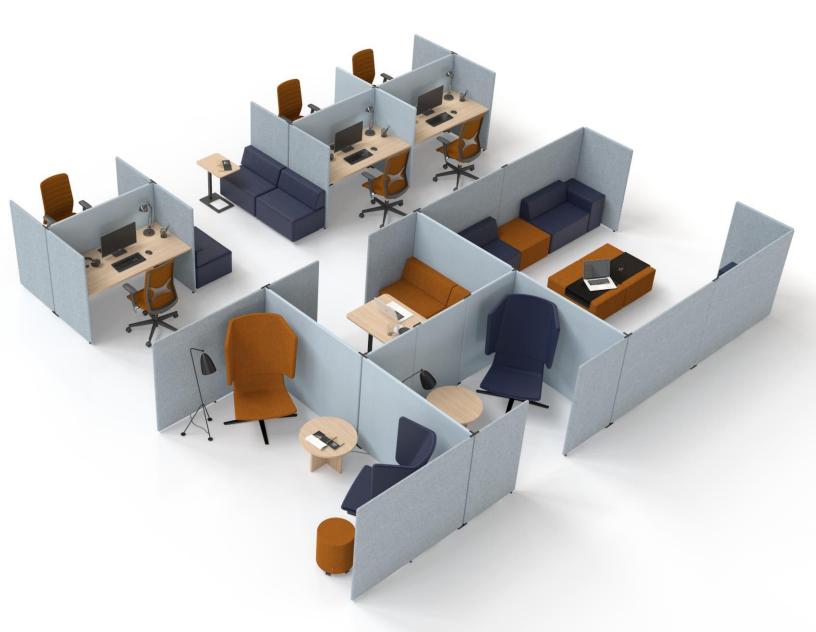

## FROM PRIVATE MINI-ROOM TO COLLABORATION AREAS

A wide range of applications and configurations of these modular acoustic screens let you easily adapt the furniture to various office planning needs and working situations.

#### **PRIVACY NEEDS**

Depending on your chosen combination, you can create a spaces with different level of privacy

### DIFFERENT SIZE FOR DIFFERENT APPLICATIONS