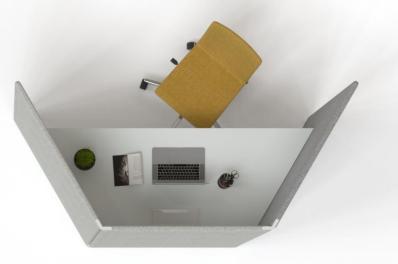

#### **PRIVACY NEEDS**

Depending on your chosen combination, you can create a spaces with different level of privacy

### ACOUSTIC FEATURES FOR BETTER CONCENTRATION

MY SPACE allows you to concentrate or your work as you hear less distracting noises from the surrounding environmet, yet you hear what is happening around and do not feel separated.

#### A WIDE SELECTION OF DEKSTOPS

Different size and shape desktops make MY SPACE a flexible solution for almost any working environment while heightadjustment function helps create a convenient workplace for individual tasks.