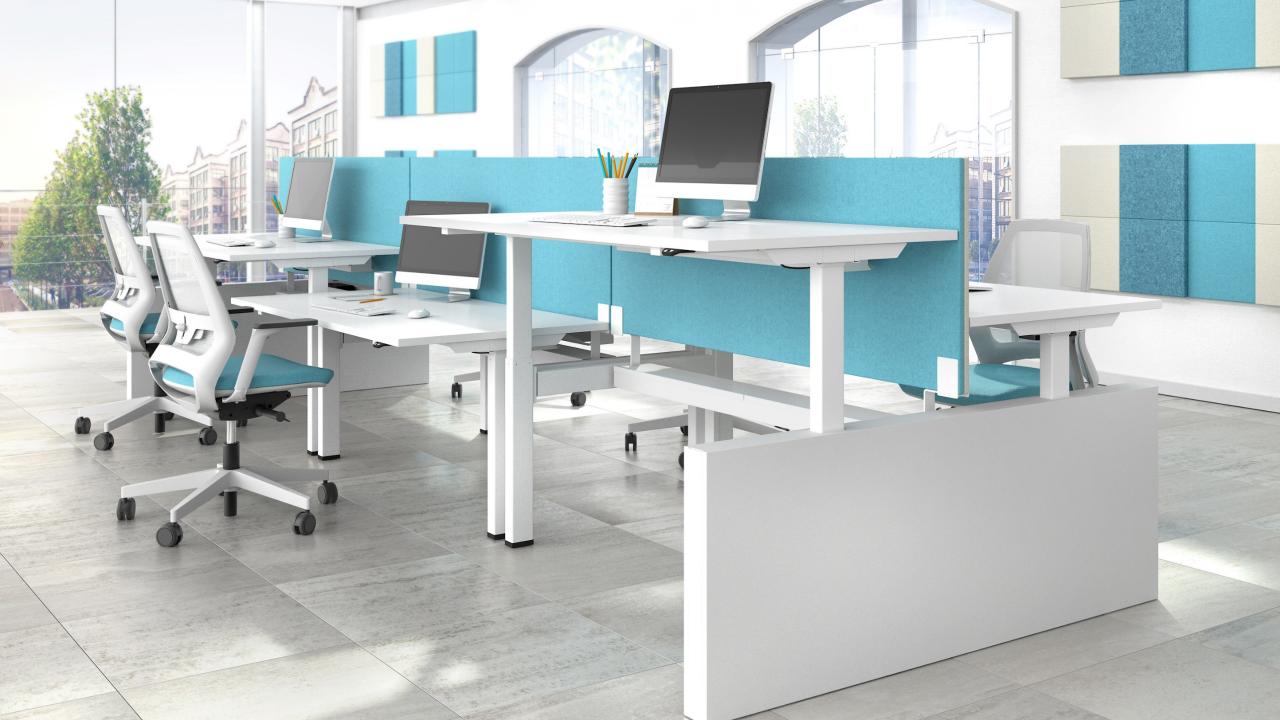

#### Fixed height acoustic screen

#### Possibility to choose

Side panel insert colour

Metal colour