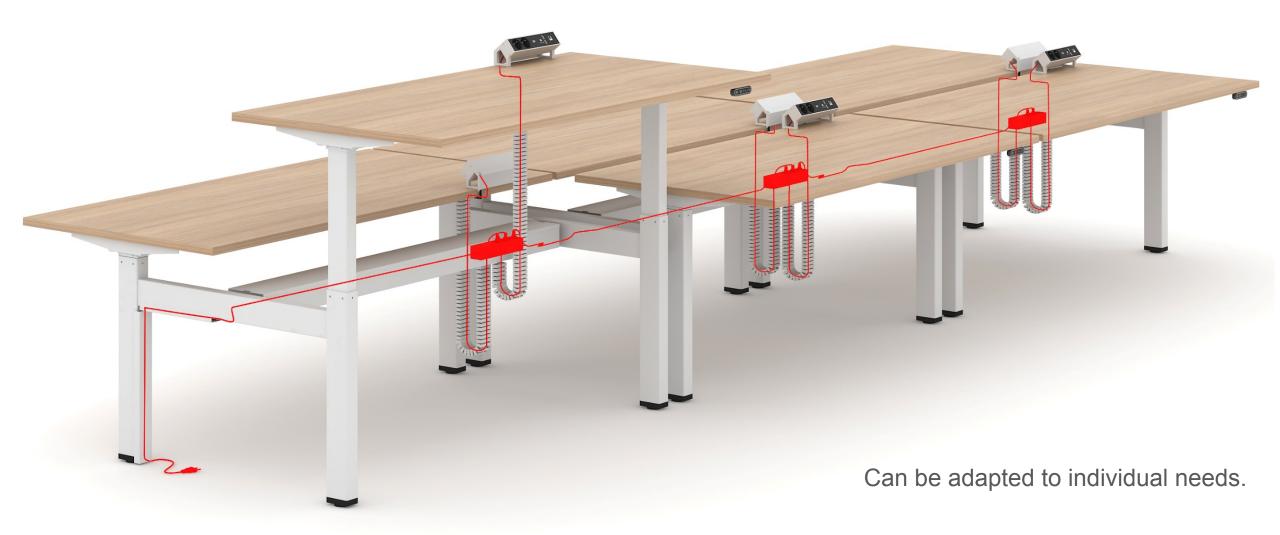

## **Smart cable management solutions**

#### 4 types of desktop

- Fixed
- Sliding
- With cut-out (scallop) for wire management
- With cut-out for grommet

Sliding desktop for convenient wiring of all the IT cables you might need at your work space. When the table top is pulled, the cable storage opens up; when the table top is pushed, the storage closes. It takes only one simple push/pull movement.