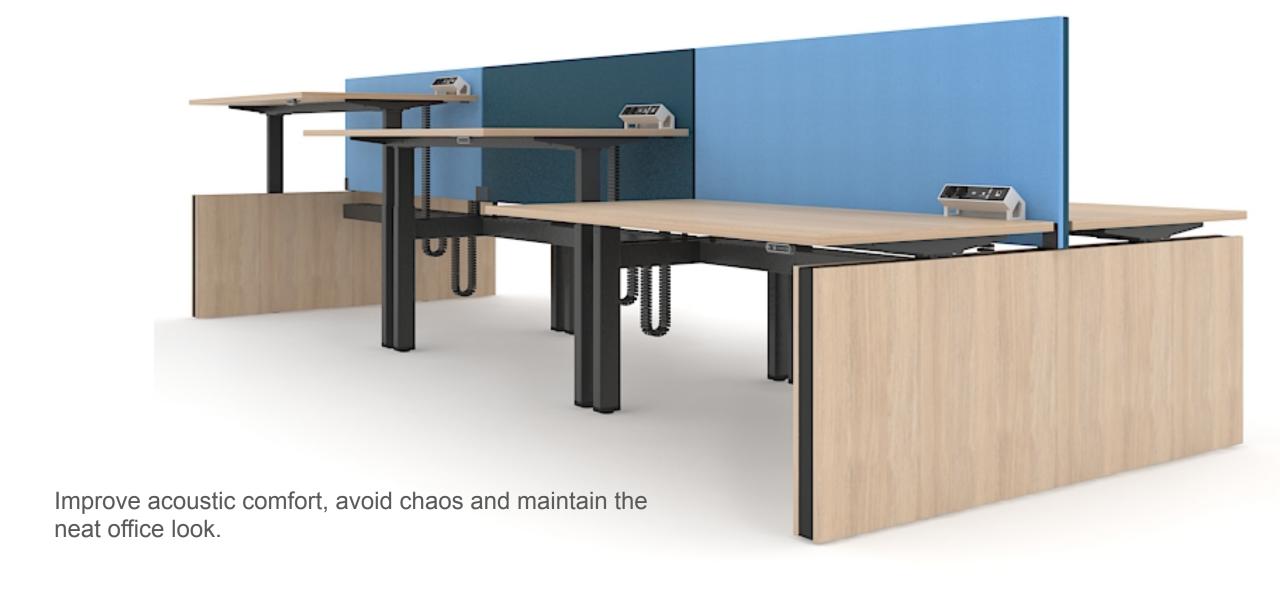

g and storing things



 Panel legs are an option for those who prefer more privacy. This type of legs visually covers the space under the desk and creates an aesthetic office look.

## **Height control**



2 columns



#### Height adjustment with memory function

Desk control is very easy and user-friendly.

With desk buttons you can adjust the height of the desk according to your needs, as well as store 3 favourite height positions.





# Adjust your desk height with remote control application via Bluetooth (Android, iOS)



- Up and down drive
- Displays actual height
- Easy support
- 2 memory positions
- Possibility to enable automatic drive on memory positions
- Available in English, German, French, Spanish, Italian, Korean, Chinese and Japanese.

#### Fixed height acoustic screen



#### Possibility to choose



Side panel insert colour

Metal colour





## **Smart cable management solutions**





#### 4 types of desktop

- Fixed
- Sliding
- With cut-out (scallop) for wire management
- With cut-out for grommet

Sliding desktop for convenient wiring of all the IT cables you might need at your work space. When the table top is pulled, the cable storage opens up; when the table top is pushed, the storage closes. It takes only one simple push/pull movement.

#### Power socket types

#### Power socket block

- 1 / 2 LAN ports and 3 sockets
- colour



#### **External power socket block**

- 2 sockets; 2 LAN; 2 USB charging sockets
- colour









Meets EU, UK, FR standards.

#### Fabric-lined metal drawer with lock





#### Set yourself in MOTION!