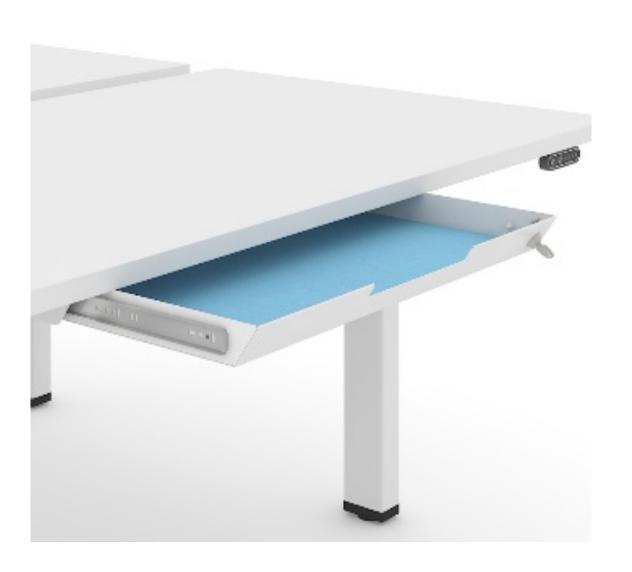

and Japanese.

#### Fixed height acoustic screen



#### Possibility to choose



Side panel insert colour

Metal colour





## **Smart cable management solutions**





#### 4 types of desktop

- Fixed
- Sliding
- With cut-out (scallop) for wire management
- With cut-out for grommet

Sliding desktop for convenient wiring of all the IT cables you might need at your work space. When the table top is pulled, the cable storage opens up; when the table top is pushed, the storage closes. It takes only one simple push/pull movement.

#### Power socket types

#### Power socket block

- 1 / 2 LAN ports and 3 sockets
- colour



#### **External power socket block**

- 2 sockets; 2 LAN; 2 USB charging sockets
- colour









Meets EU, UK, FR standards.

#### Fabric-lined metal drawer with lock





#### Set yourself in MOTION!