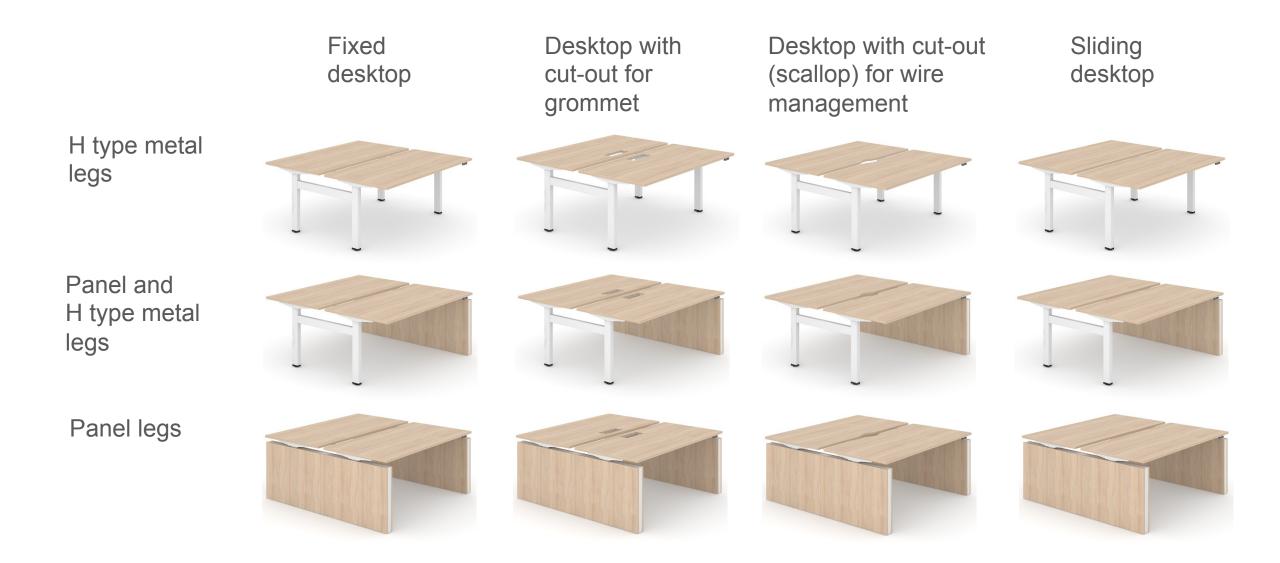

#### 4 types of desktop

- Fixed
- Sliding
- With cut-out (scallop) for wire management
- With cut-out for grommet

Sliding desktop for convenient wiring of all the IT cables you might need at your work space. When the table top is pulled, the cable storage opens up; when the table top is pushed, the storage closes. It takes only one simple push/pull movement.