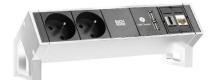

#### Power socket types

#### Power socket block

- 1 / 2 LAN ports and 3 sockets
- colour

#### **External power socket block**

- 2 sockets; 2 LAN; 2 USB charging sockets
- colour

Meets EU, UK, FR standards.