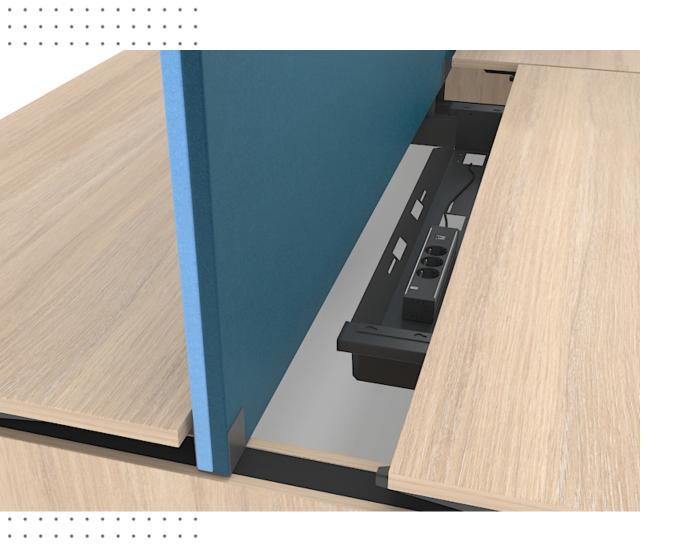

## **Smart cable management solutions**

#### 4 types of desktop

- Fixed
- Sliding
- With cut-out (scallop) for wire management
- With cut-out for grommet

Sliding desktop for convenient wiring of all the IT cables you might need at your work space. When the table top is pulled, the cable storage opens up; when the table top is pushed, the storage closes. It takes only one simple push/pull movement.