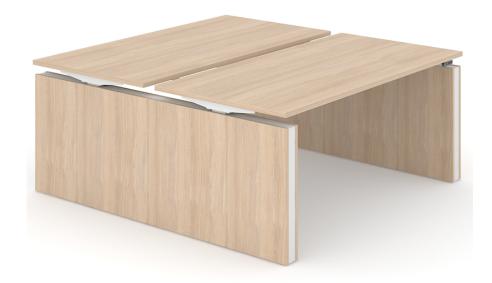

#### Choose from two types of table legs

 H type metal legs gives the additional free space for moving and storing things

 Panel legs are an option for those who prefer more privacy. This type of legs visually covers the space under the desk and creates an aesthetic office look.