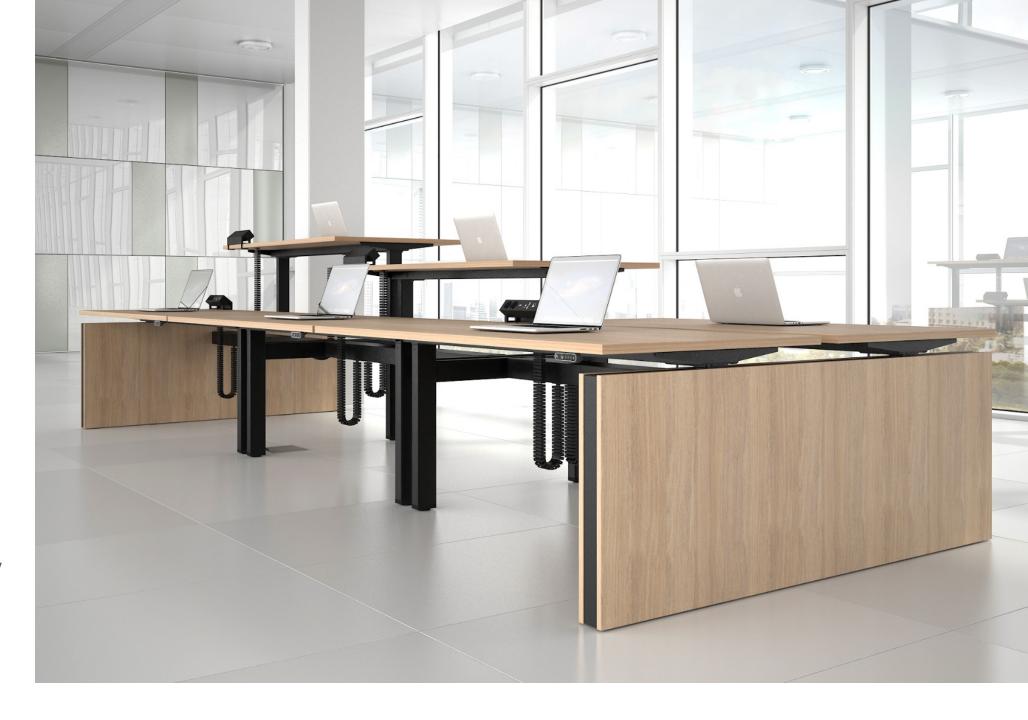

#### Choose from two types of table legs

 H type metal legs gives the additional free space for moving and storing things

 Panel legs are an option for those who prefer more privacy. This type of legs visually covers the space under the desk and creates an aesthetic office look.

## **Smart cable management solutions**