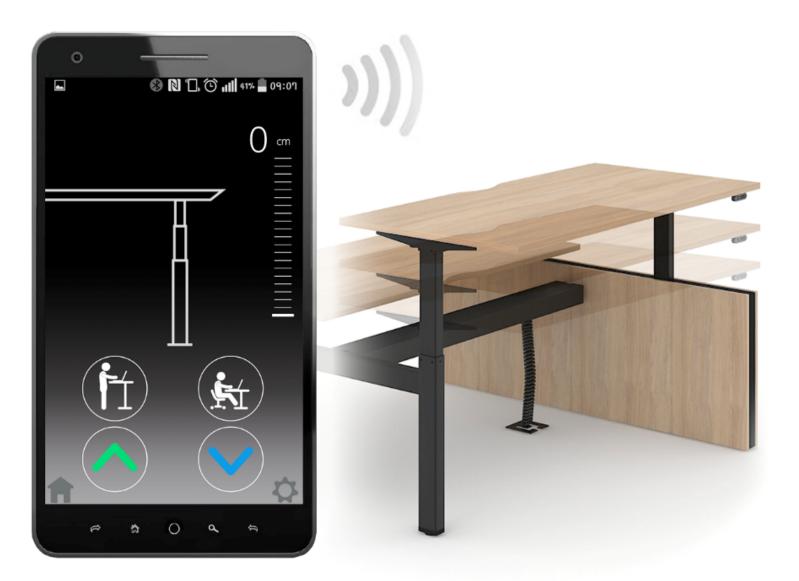

# Adjust your desk height with remote control application via Bluetooth (Android, iOS)

- Up and down drive
- Displays actual height
- Easy support
- 2 memory positions
- Possibility to enable automatic drive on memory positions
- Available in English, German, French, Spanish, Italian, Korean, Chinese and Japanese.