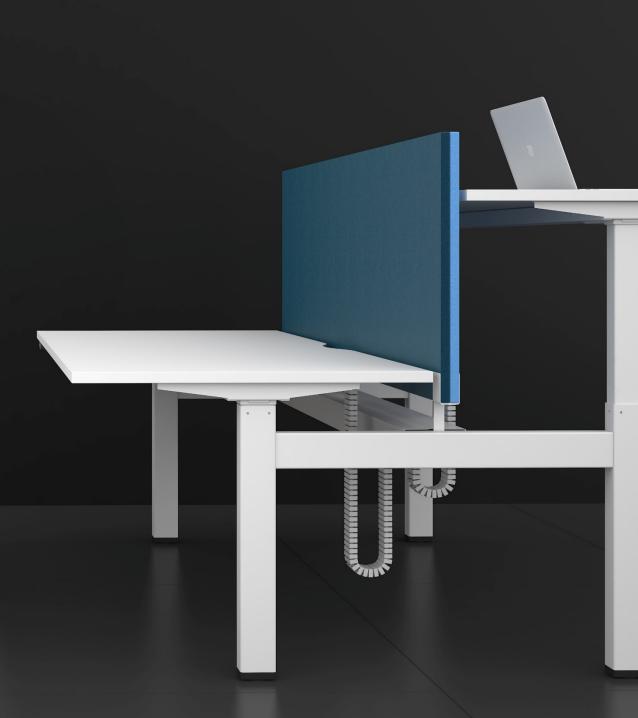

# MOTION

SIT-STAND DESKS

## MOTION

Electric height adjustable bench desks for more dynamic and healthy work style





#### **MOTION**

- smart solutions to meet everyday needs in the workplace.





#### Choose from two types of table legs



 H type metal legs gives the additional free space for moving and storing things



 Panel legs are an option for those who prefer more privacy. This type of legs visually covers the space under the desk and creates an aesthetic office look.

## **Height control**



2 columns



#### Height adjustment with memory function

Desk control is very easy and user-friendly.

With desk buttons you can adjust the height of the desk according to your needs, as well as store 3 favourite height positions.





# Adjust your desk height with remote control application via Bluetooth (Android, iOS)



- Up and down drive
- Displays actual height
- Easy support
- 2 memory positions
- Possibility to enable automatic drive on memory positions
- Available in Eng