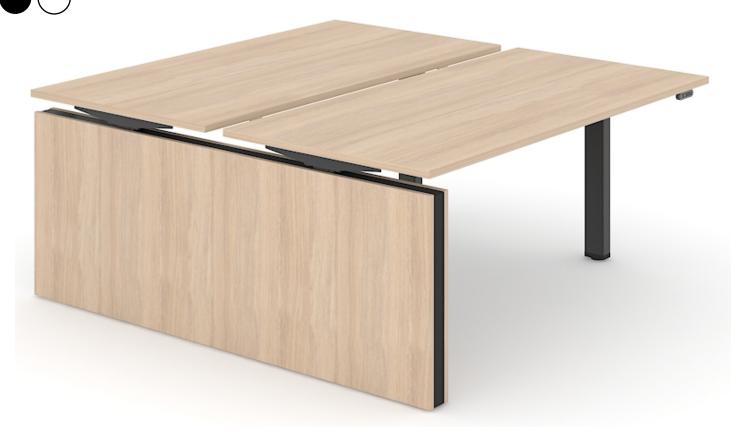

#### Choose from two types of table legs

 H type metal legs gives the additional free space for moving and storing things

 Panel legs are an option for those who prefer more privacy. This type of legs visually covers the space under the desk and creates an aesthetic office look.