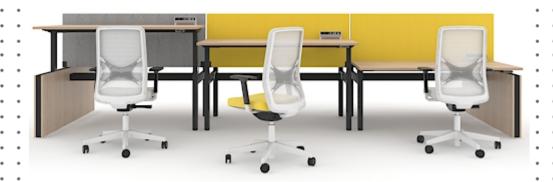

# MOTION

SIT-STAND DESKS

## MOTION

Electric height adjustable bench desks for more dynamic and healthy work style

#### Set yourself in MOTION!