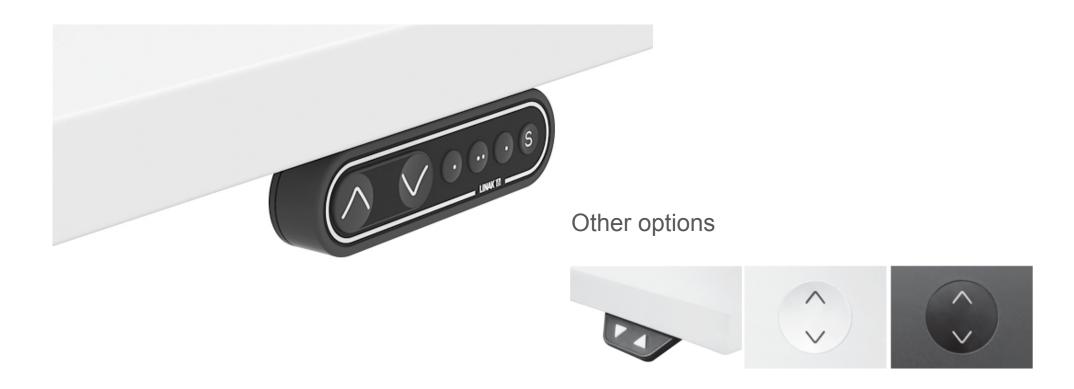

#### Height adjustment with memory function

Desk control is very easy and user-friendly.

With desk buttons you can adjust the height of the desk according to your needs, as well as store 3 favourite height positions.