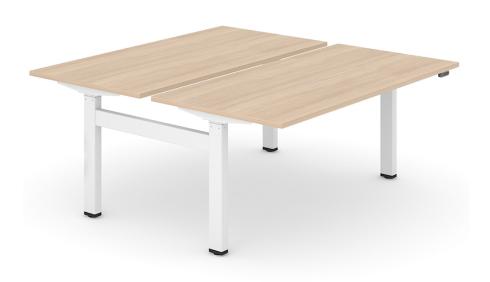

#### Choose from two types of table legs

 H type metal legs gives the additional free space for moving and storing things

 Panel legs are an option for those who prefer more privacy. This type of legs visually covers the space under the desk and creates an aesthetic office look.