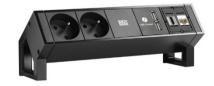

#### Power socket types

#### **External power socket block**

- 2 sockets; 2 LAN; 2 USB charging sockets
- colour

Meets EU, UK, FR standards.