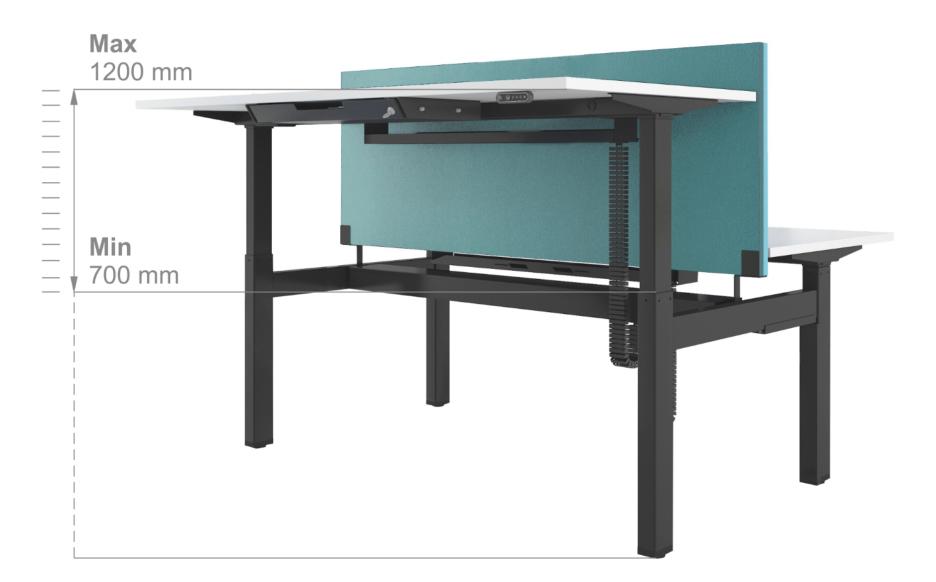

## **Height control**

2 columns

#### Height adjustment with memory function

Desk control is very easy and user-friendly.

With desk buttons you can adjust the height of the desk according to your needs, as well as store 3 favourite height positions.

# Adjust your desk height with remote control application via Bluetooth (Android, iOS)

- Up and down drive
- Displays actual height
- Easy support
- 2 memory positions
- Possibility to enable automatic drive on memory positions
- Available in English, German, French, Spanish, Italian, Korean, Chinese and Japanese.

#### Fixed height acoustic screen