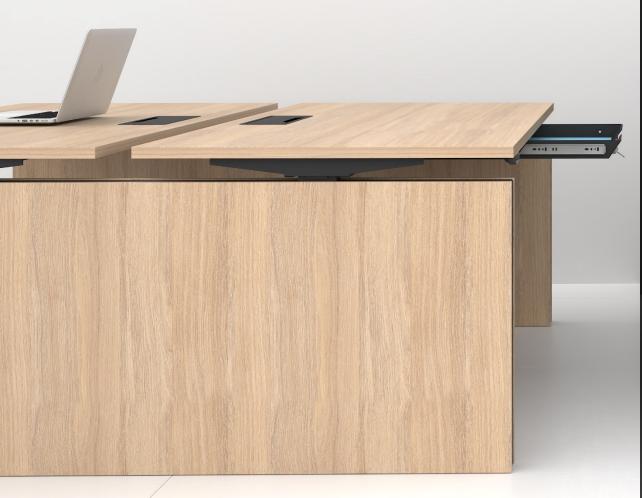

#### 4 types of desktop

- Fixed
- Sliding
- With cut-out (scallop) for wire management
- With cut-out for grommet

Sliding desktop for convenient wiring of all the IT cables you might need at your work space. When the table top is pulled, the cable storage opens up; when the table top is pushed, the storage closes. It takes only one simple push/pull movement.

## **Smart cable management solutions**