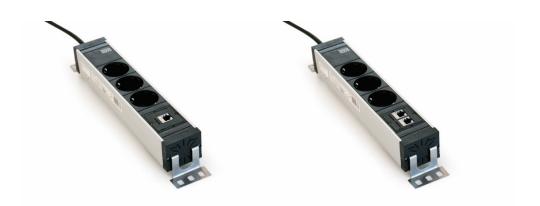

#### Power socket types

#### Power socket block

- 1 / 2 LAN ports and 3 sockets
- colour