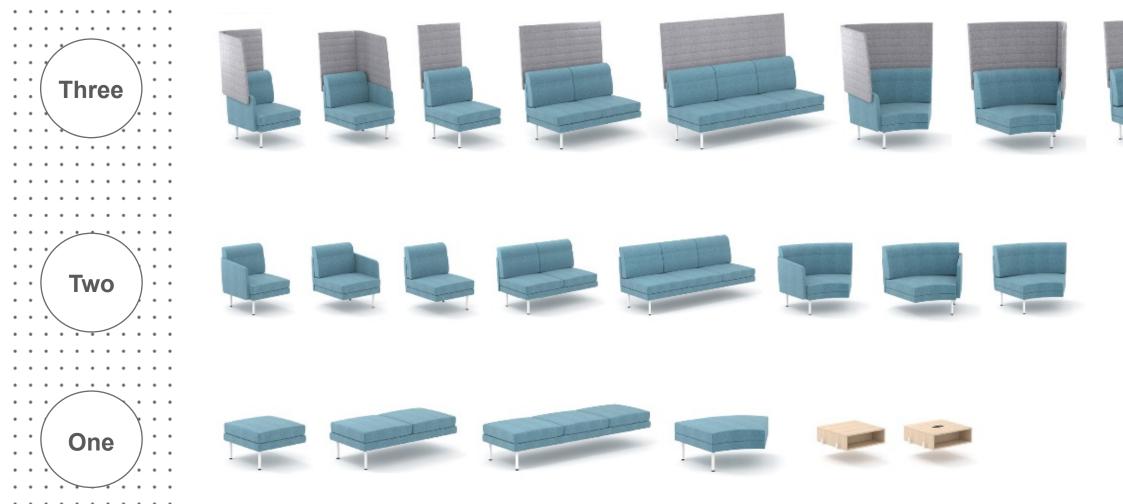

# 3 different height levels

# Fully assembled combinations

**HEIGHT LEVEL** 

### **Elements for combinations**

**HEIGHT LEVEL** 