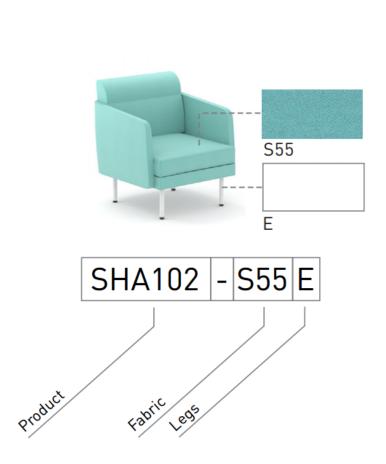

# Colour exchange

Seat and backrest cushions can be easily removed and swapped places.