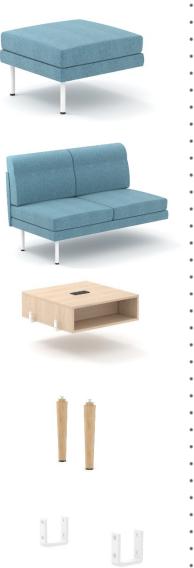

### **Elements for combinations**

**HEIGHT LEVEL** 

# **Optional**

Mobile table

Table with or without power sockets

Armrest with two power sockets

# Must be ordered

Connecting brackets (2 pcs.)

Must be ordered for each connection between the seater segments for combinations.

Set of legs (2 pcs.)

Must be ordered to complete the combination.

Release your creativity with