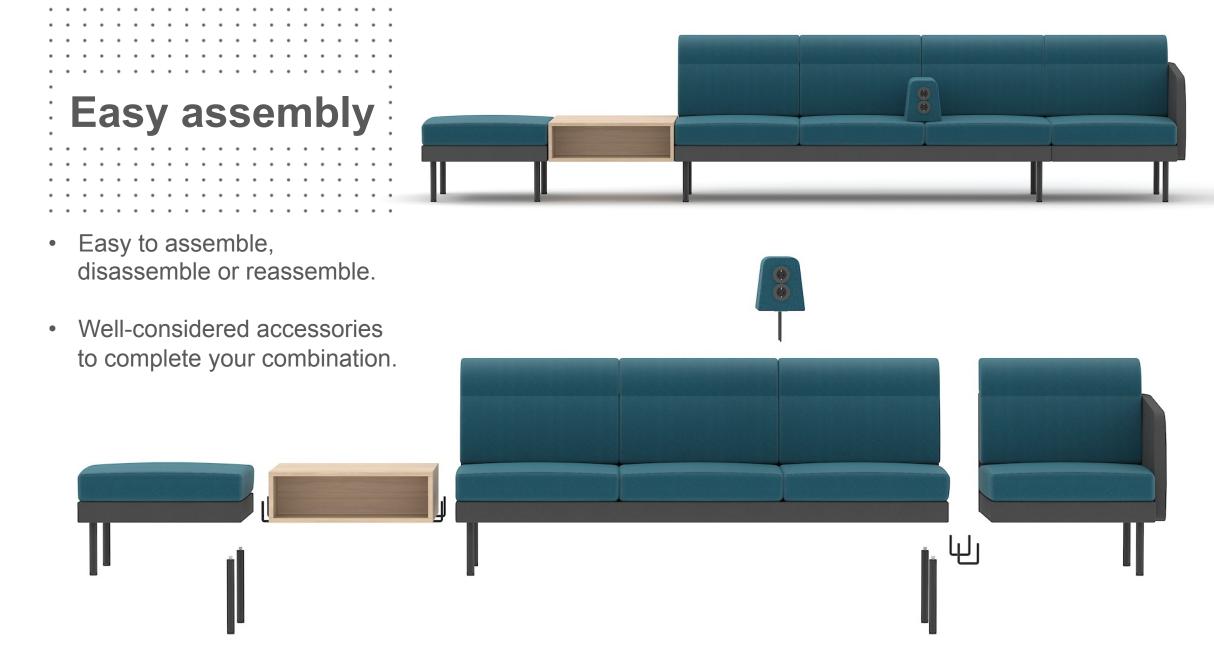

# Simple to combine

# **Optional**

Mobile table

Table with or without power sockets

Armrest with two power sockets

# Must be ordered

Connecting brackets (2 pcs.)

Must be ordered for each connection between the seater segments for combinations.

Set of legs (2 pcs.)

Must be ordered to complete the combination.

Release your creativity with