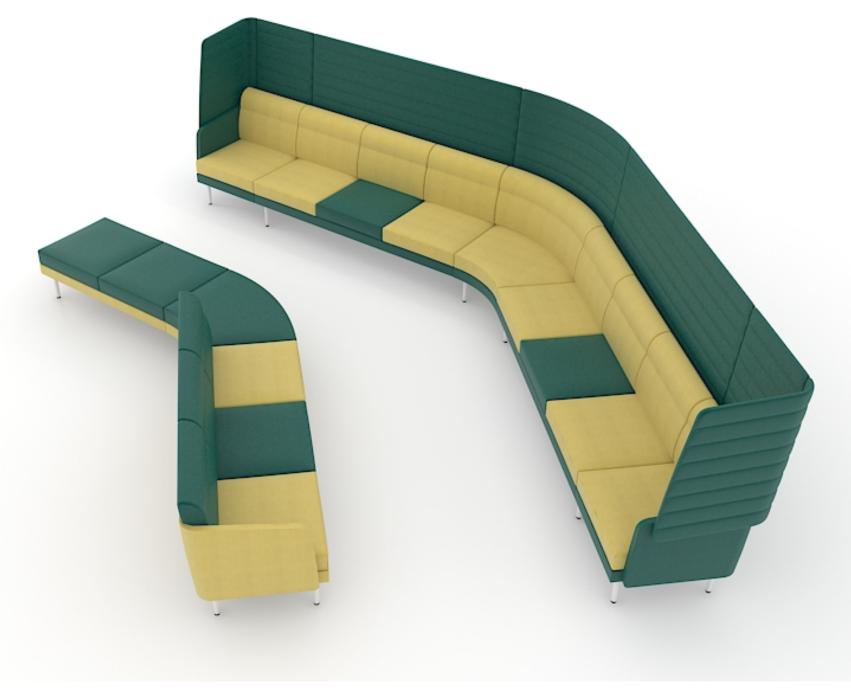

# Create modern spaces with ARCIPELAGO

Individual workspaces

Open space meeting areas

Separate meeting spots in an open office

Reception and waiting area

# 3 different height levels

# Simple to combine