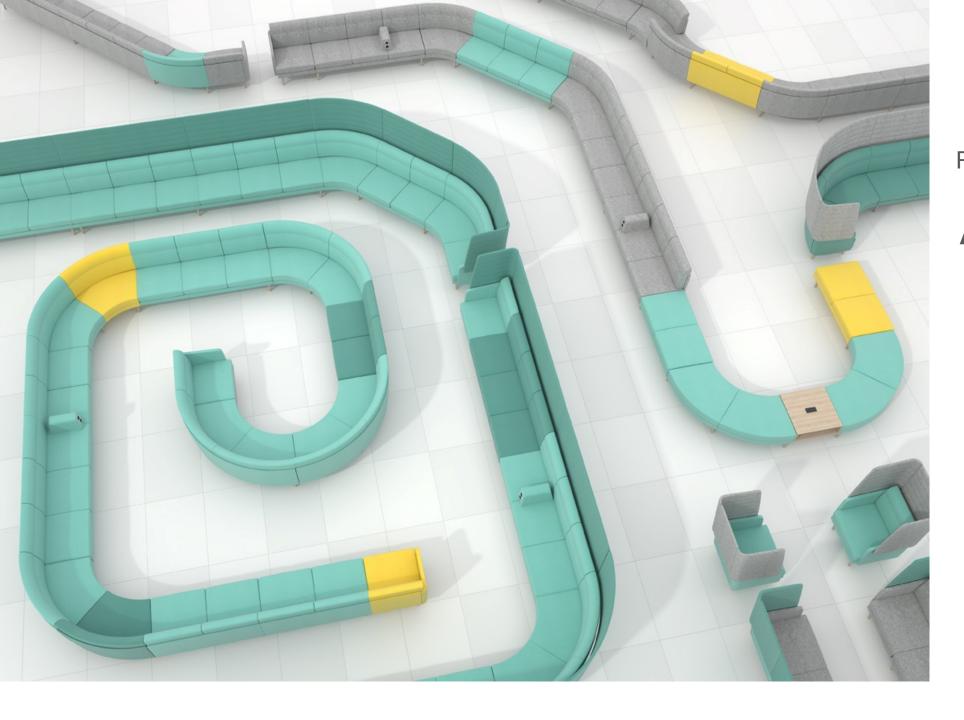

# **ARCIPELAGO**

A modular lounge seating system with endless possibilities.

# Create modern spaces with ARCIPELAGO

Individual workspaces

Open space meeting areas

Separate meeting spots in an open office

Reception and waiting area

# Simple to combine