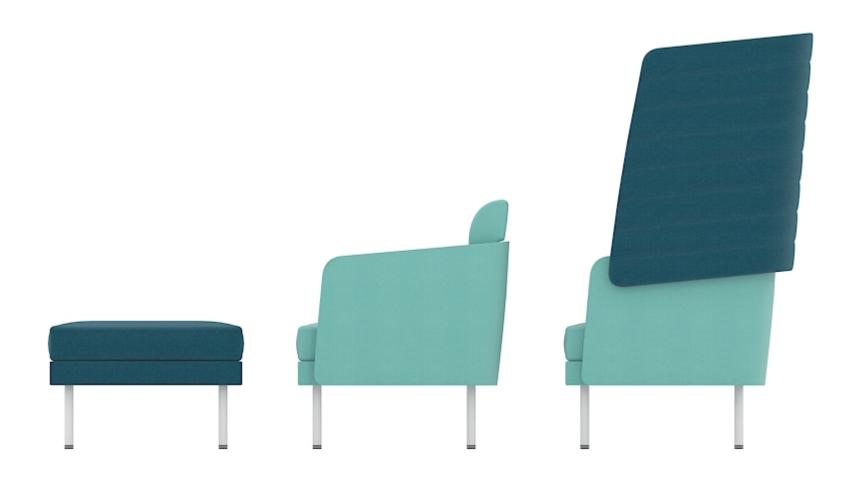

# **ARCIPELAGO**

LOUNGE SEATING



# Design by studio "Baldanzi & Novelli Designers" | Italy

# **ARCIPELAGO**

A modular lounge seating system with endless possibilities.





# 30 years of experience

in the seating and office furniture sector have enabled **Adriano Baldanzi** and **Alessandro Novelli** to develop a great design culture and understanding of the available technology to create products which meet the demands of different markets.





### **ARCIPELAGO i-NOVO AWARDS 2016**

**Design category winner** 

Powered by ArchiEXPO





# Create modern spaces with ARCIPELAGO



Individual workspaces



Open space meeting areas



Separate meeting spots in an open office



Reception and waiting area



# 3 different height levels



# Colour combinations to set the tone for your office







# Colour exchange

Seat and backrest cushions can be easily removed and swapped places.



# Simple to combine











# Fully assembled combinations



**HEIGHT LEVEL** 

### **Elements for combinations**



**HEIGHT LEVEL** 

# **Optional**



Mobile table

Table with or without power sockets



Armrest with two power sockets

# Must be ordered



Connecting brackets (2 pcs.)

Must be ordered for each connection between the seater segments for combinations.



Set of legs (2 pcs.)

Must be ordered to complete the combination.





Release your creativity with

# **ARCIPELAGO**