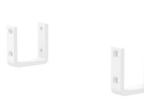

# Must be ordered

Connecting brackets (2 pcs.)

Must be ordered for each connection between the seater segments for combinations.

Set of legs (2 pcs.)

Must be ordered to complete the combination.

Release your creativity with