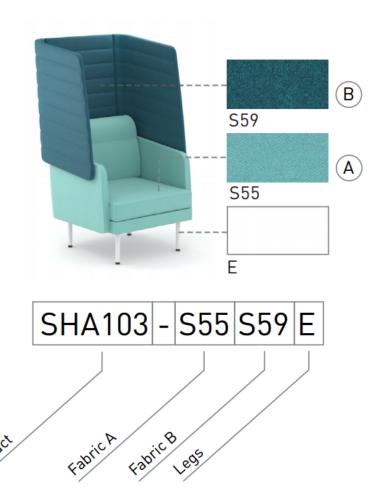

# Colour combinations to set the tone for your office

# Colour exchange

Seat and backrest cushions can be easily removed and swapped places.