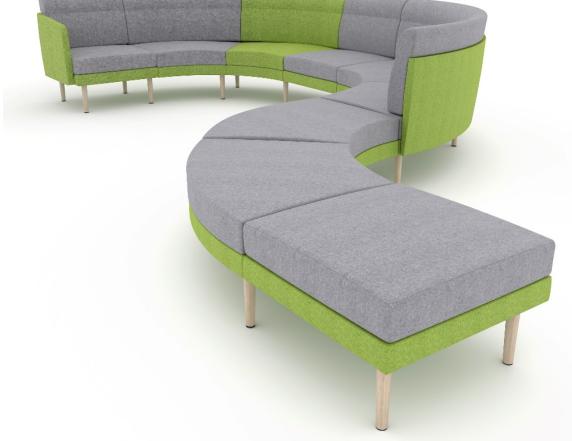

# **ARCIPELAGO**

A modular lounge seating system with endless possibilities.

# Create modern spaces with ARCIPELAGO

Individual workspaces

Open space meeting areas

Separate meeting spots in an open office

Reception and waiting area

# Simple to combine