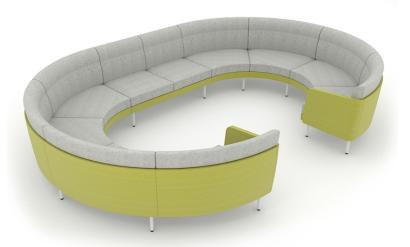

# **ARCIPELAGO**

A modular lounge seating system with endless possibilities.

# Create modern spaces with ARCIPELAGO

Individual workspaces

Open space meeting areas

Separate meeting spots in an open office

Reception and waiting area

# Simple to combine