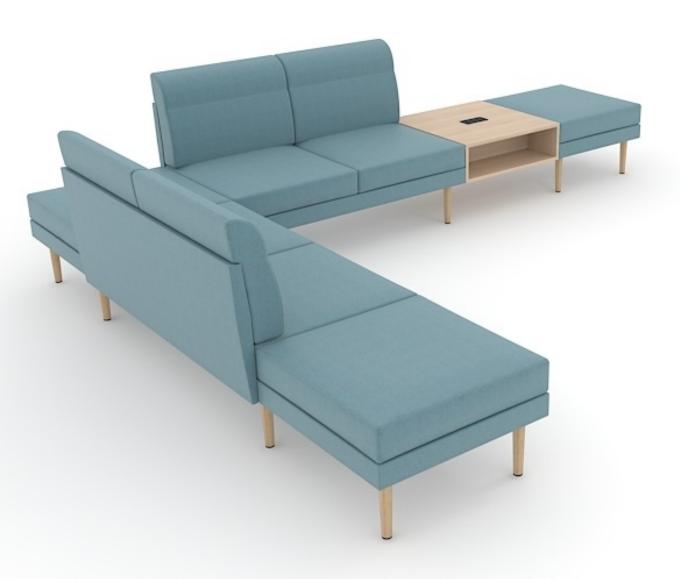

# Simple to combine

# Fully assembled combinations

**HEIGHT LEVEL** 

# **Optional**

Mobile table

Table with or without power sockets

Armrest with two power sockets