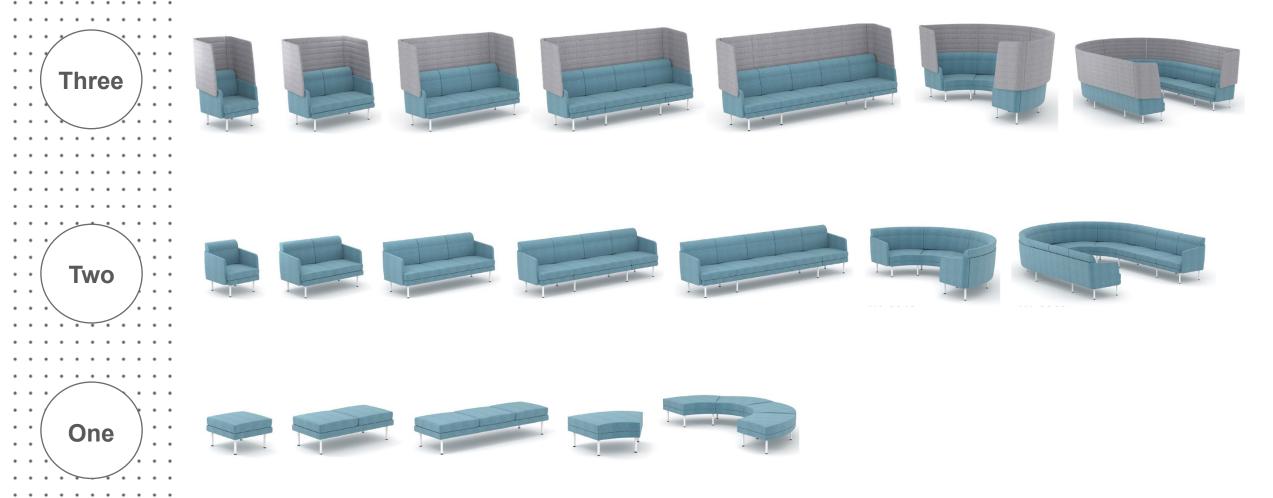

# 3 different height levels

# Fully assembled combinations

**HEIGHT LEVEL** 

### **Elements for combinations**

**HEIGHT LEVEL** 