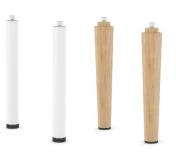

# Must be ordered

Connecting brackets (2 pcs.)

Must be ordered for each connection between the seater segments for combinations.

Set of legs (2 pcs.)

Must be ordered to complete the combination.

Release your creativity with