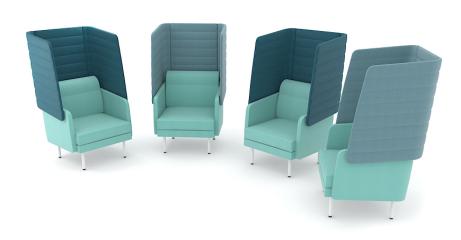

# 3 different height levels

# Colour combinations to set the tone for your office