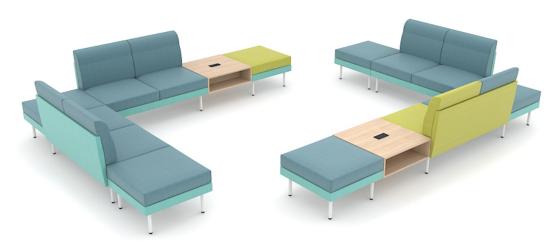

# **ARCIPELAGO**

LOUNGE SEATING



# Design by studio "Baldanzi & Novelli Designers" | Italy

# **ARCIPELAGO**

A modular lounge seating system with endless possibilities.





# 30 years of experience

in the seating and office furniture sector have enabled **Adriano Baldanzi** and **Alessandro Novelli** to develop a great design culture and understanding of the available technology to create products which meet the demands of different markets.





### **ARCIPELAGO i-NOVO AWARDS 2016**

**Design category winner** 

Powered by ArchiEXPO





# Create modern spaces with ARCIPELAGO



Individual workspaces



Open space meeting areas



Separate meeting spots in an open office



Reception and waiting area



# 3 different height levels



# Colour combinations to set the tone for your office







# Colour exchange

Seat and backrest cushions can be easily removed and swapped places.



# Simple to combine











# Fully assembled combinations



**HEIGHT LEVEL** 

### **Elements for combinations**



**HEIGHT LEVEL** 

# **Optional**



Mobile table

Table with or without power sockets



Armrest with two power sockets

# Must be ordered



Connecting brackets (2 pcs.)

Must be ordered for each connection between the seater segments for combinations.



Set of legs (2 pcs.)

Must be ordered to complete the combination.





Release your creativity with

# **ARCIPELAGO**