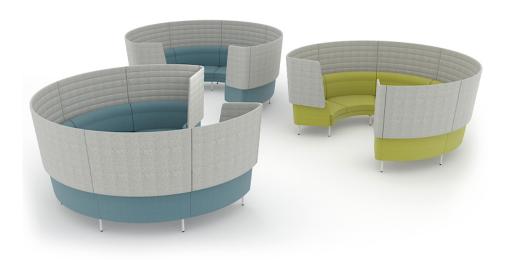

# Create modern spaces with ARCIPELAGO

Individual workspaces

Open space meeting areas

Separate meeting spots in an open office

Reception and waiting area

# 3 different height levels